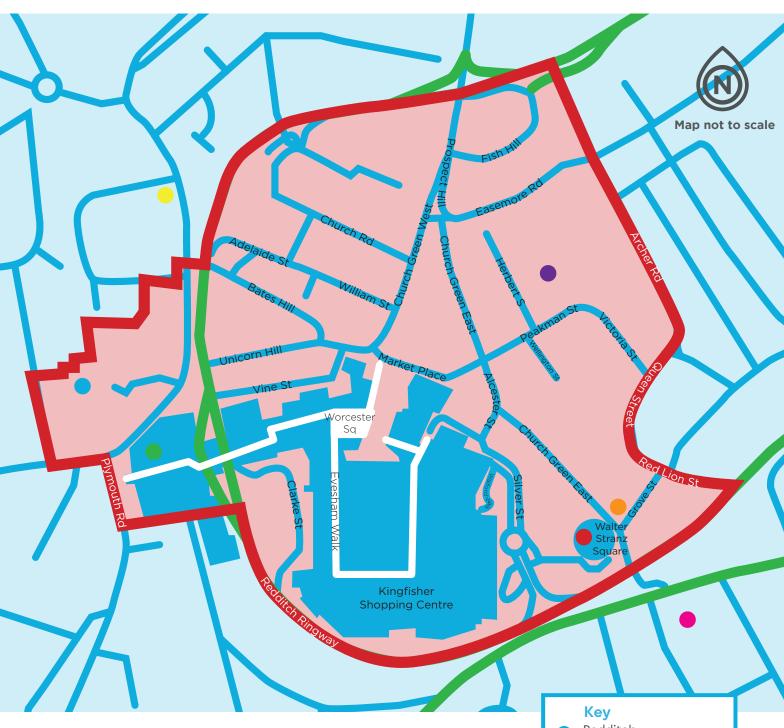

## **BID Area**

## List of streets

Adelaide Street
Alcester Street
Bates Hill
Church Green East
Church Green West
Church Road
Clarke Street
Easemore road
Evesham Walk

Fish Hill
Grove Street
Herbert Street
Market Place
Peakman Street
Prospect Hill
Queen Street
Red Lion Street
Silver Street

Unicorn Hill
Victoria Street
Vine Street
Walford Walk
Walter Stranz
Square
Wellington Street
Williams Street
Worcester Square

- Redditch Rail Station
- Vue Cinema
- RedditchBorough Council
- Heart of Worcestershire College
- Palace Theatre
- Holiday Inn Express Hotel
- The Trafford Park Industrial Estate